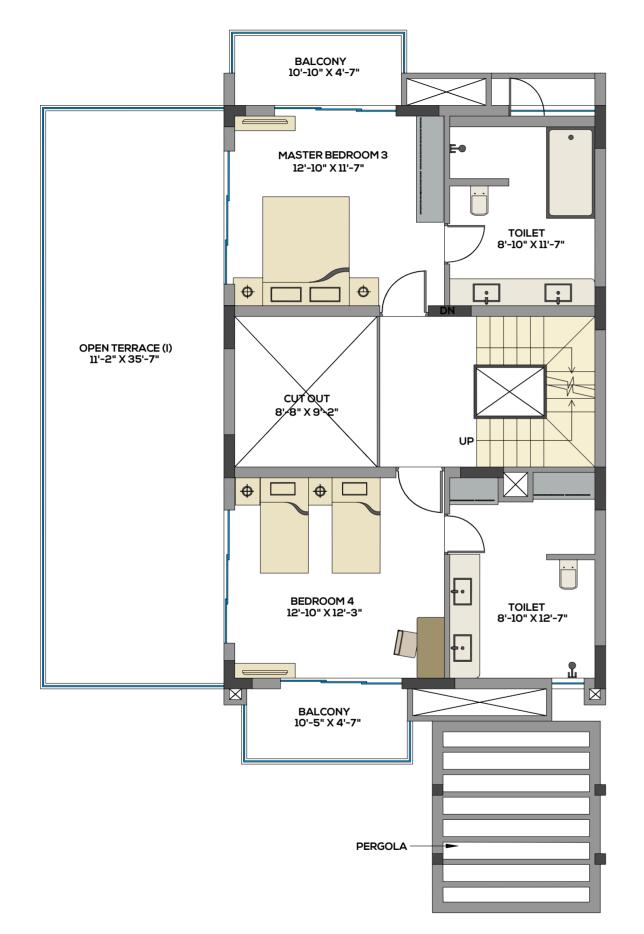

# FIRST FLOOR PLAN (TYPE - D)

· ·

BALCONY 10'-10" X 4'-7"

# BUNGALOW (TYPICAL TYPE D) FIRST FLOOR PLAN

1