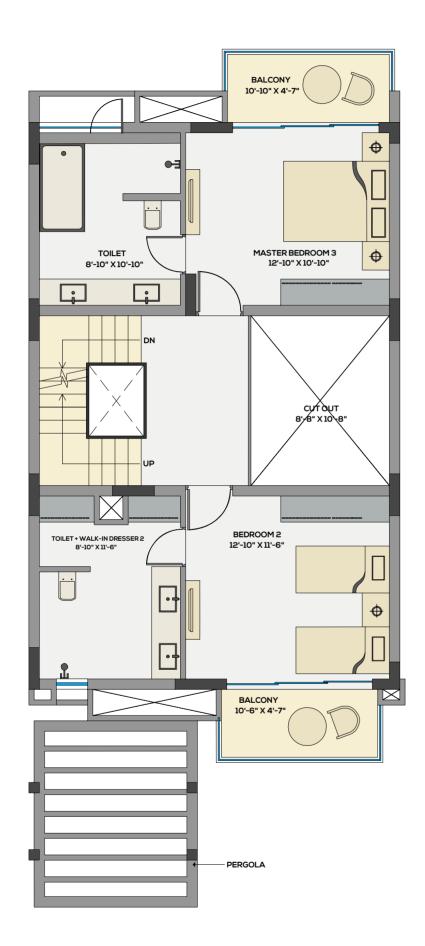

# BUNGALOW (TYPICAL TYPE A) SECOND FLOOR PLAN

\_\_\_\_\_

BUNGALOW (TYPE A) SECOND FLOOR ISOMETRIC PLAN