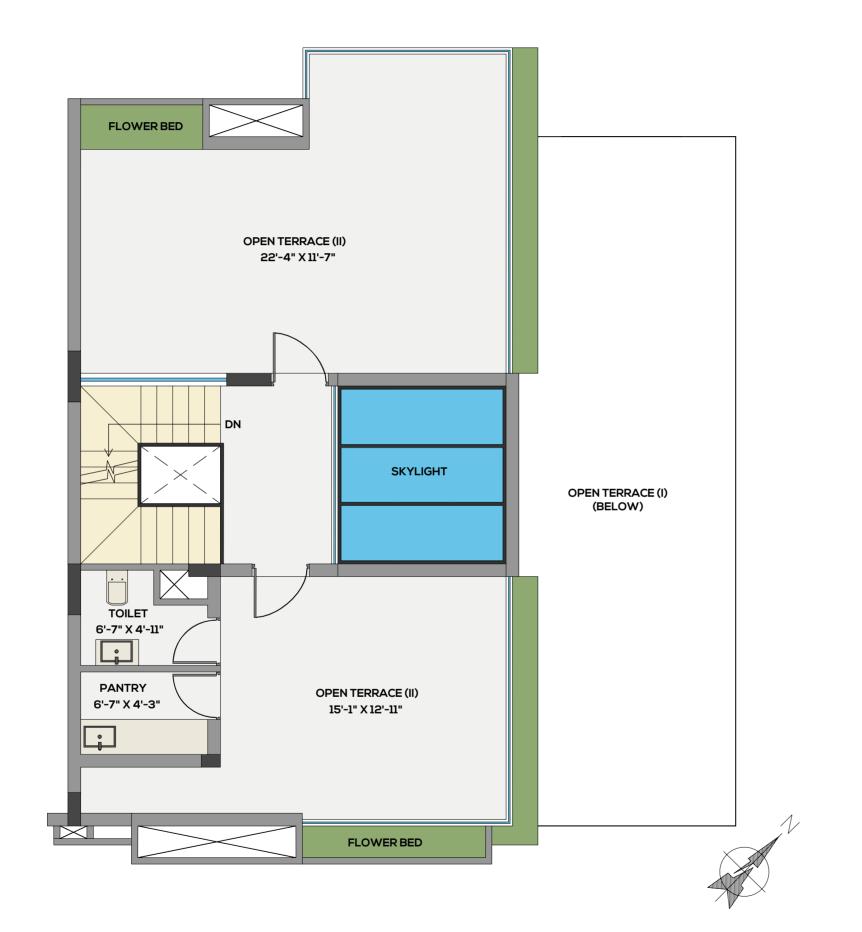

| 29                                     | 19                                        |  | 48                                     | 1216                                 | 1312                               | 819            | 12                                   | 203    | 69                 | 2415                       | 2842                   | 382                       | 275                   | 80 | 872             | 32                | 1641                      |  |  |  |

\_\_\_\_\_

#### BUNGALOW ((TYPICAL TYPE B) GROUND FLOOR PLAN

\_\_\_\_\_





# BUNGALOW (TYPE B) GROUND FLOOR ISOMETRIC PLAN



BUNGALOW ((TYPICAL TYPE B) FIRST FLOOR PLAN

\_\_\_\_

\_\_\_\_\_





BUNGALOW (TYPE B) FIRST FLOOR ISOMETRIC PLAN



## BUNGALOW (TYPICAL TYPE B) SECOND FLOOR PLAN

\_\_\_\_

\_\_\_\_



BUNGALOW (TYPE B) SECOND FLOOR ISOMETRIC PLAN



# AREA CHART OF TYPE - C BUNGALOW

\_\_\_\_ I

| BUNGALOW NO        | . UNIT                                  | PLO    | Т     |       | CARPET | AREA   |        | BALCONY AREA |             |            |            |         | TOTAL        | RER     | A BUILT-UP AREA |         |         |        |        |         |        |         |          | TOTAL    |           |           | RERA     | OPEN AREA |         |             |
|--------------------|-----------------------------------------|--------|-------|-------|--------|--------|--------|--------------|-------------|------------|------------|---------|--------------|---------|-----------------|---------|---------|--------|--------|---------|--------|---------|----------|----------|----