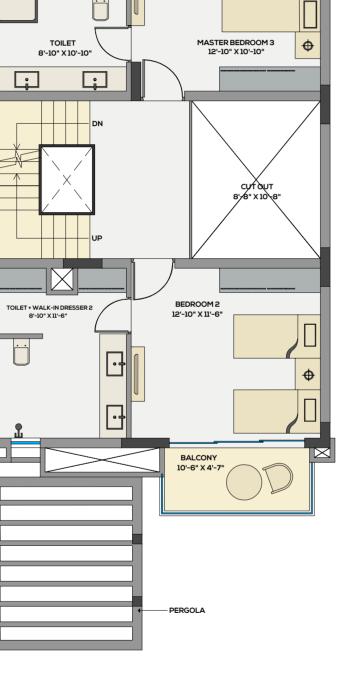

# FIRST FLOOR PLAN (TYPE - D)

· ·

BALCONY 10'-10" X 4'-7"

# BUNGALOW (TYPICAL TYPE D) FIRST FLOOR PLAN

1