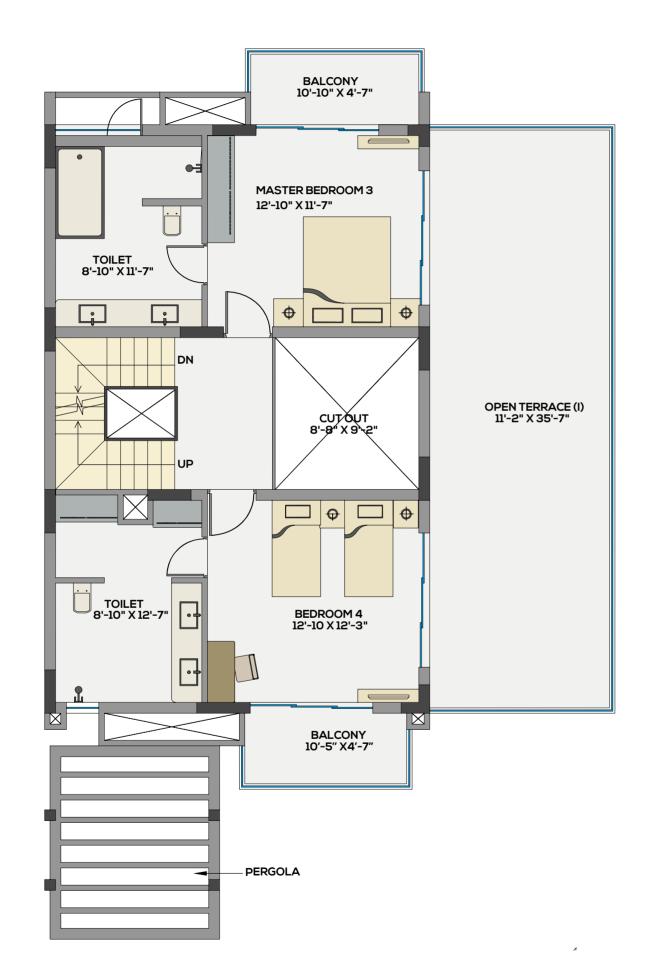

# FIRST FLOOR PLAN (TYPE - D)

· ·

BALCONY 10'-10" X 4'-7"

# BUNGALOW (TYPICAL TYPE D) FIRST FLOOR PLAN

1