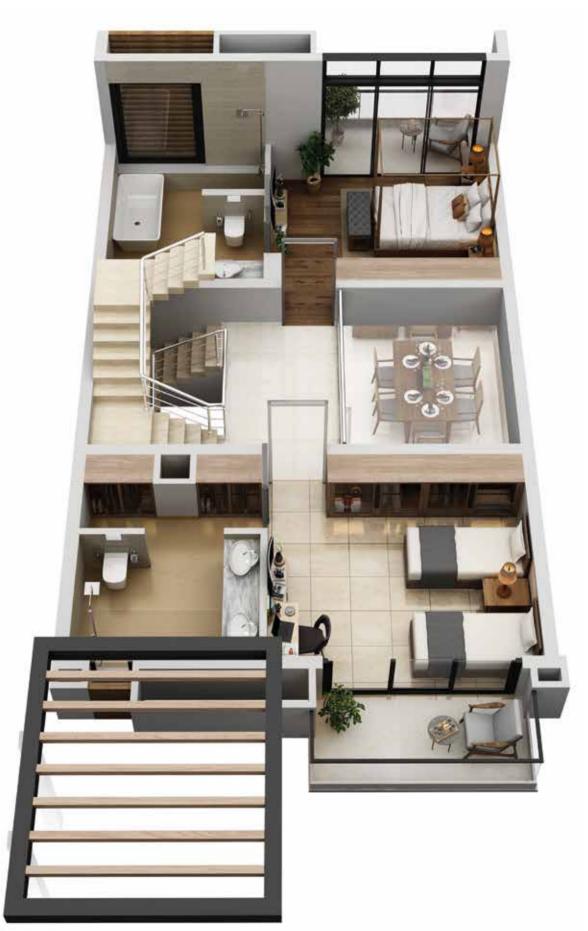

# BUNGALOW (TYPICAL TYPE D) FIRST FLOOR PLAN

1

# BUNGALOW (TYPE D) FIRST FLOOR ISOMETRIC PLAN