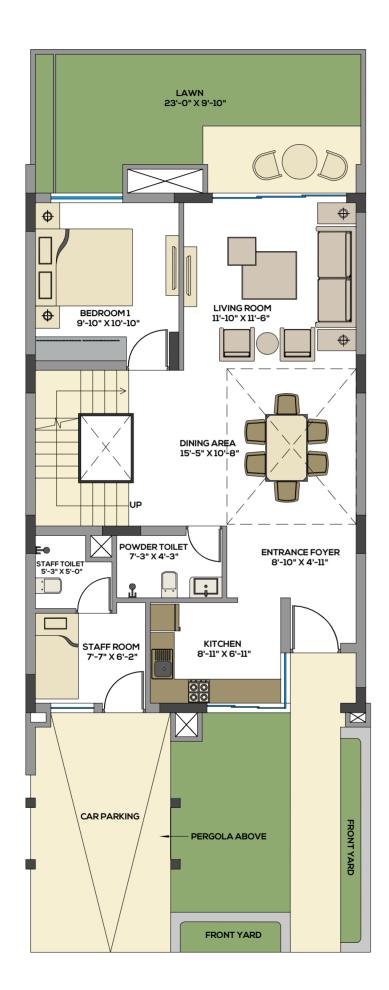

## BUNGALOW (TYPICAL TYPE A) GROUND FLOOR PLAN

\_\_\_\_\_

\_\_\_\_\_

BUNGALOW (TYPE A) GROUND FLOOR ISOMETRIC PLAN

BUNGALOW (TYPICAL TYPE A) FIRST FLOOR PLAN

\_\_\_\_\_

\_\_\_\_\_ [

BUNGALOW (TYPE A) FIRST FLOOR ISOMETRIC PLAN