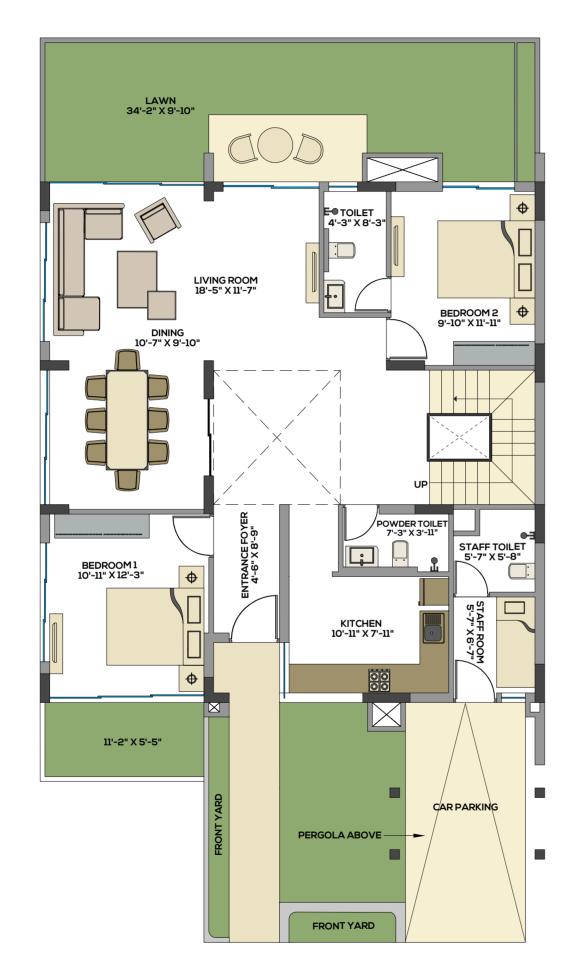

## BUNGALOW (TYPICAL TYPE A) GROUND FLOOR PLAN

\_\_\_\_\_

\_\_\_\_\_

BUNGALOW (TYPE A) GROUND FLOOR ISOMETRIC PLAN

BUNGALOW (TYPICAL TYPE A) FIRST FLOOR PLAN

\_\_\_\_\_

\_\_\_\_\_ [

BUNGALOW (TYPE A) FIRST FLOOR ISOMETRIC PLAN