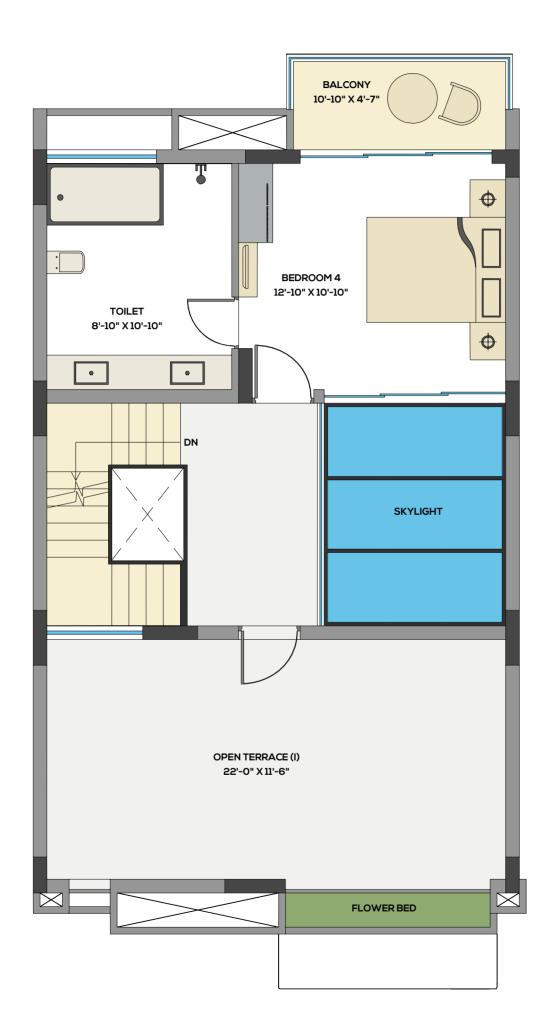

#### BUNGALOW (TYPICAL TYPE D) SECOND FLOOR PLAN

\_\_\_\_\_

— I

#### BUNGALOW (TYPE D) SECOND FLOOR ISOMETRIC PLAN