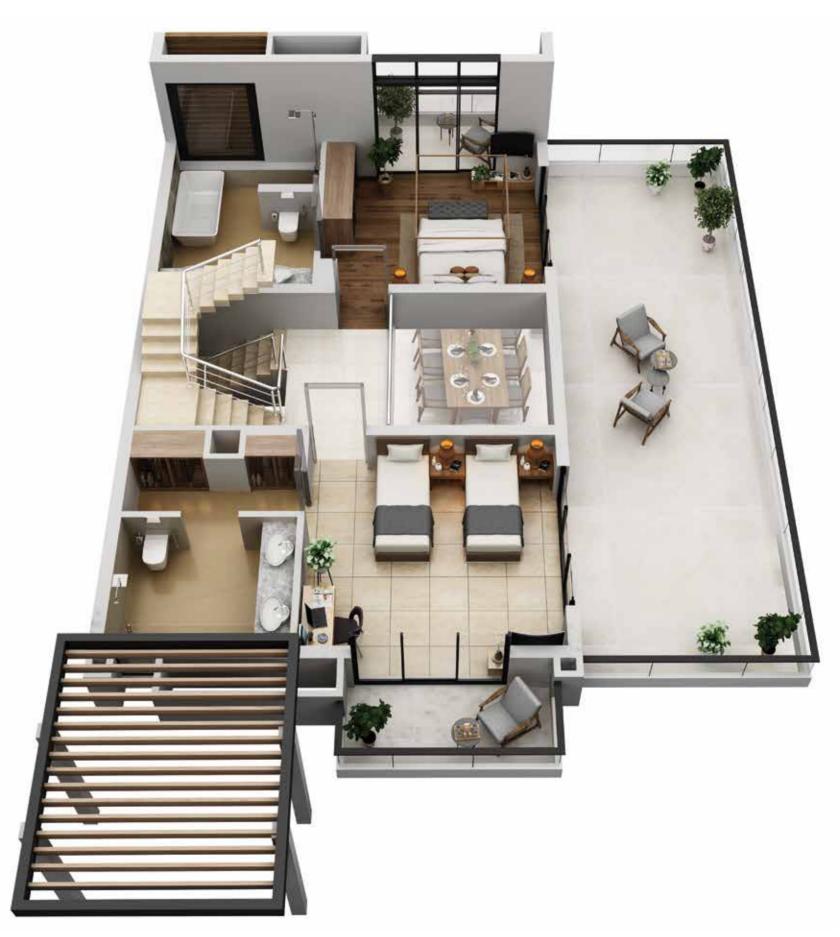

# BUNGALOW (TYPICAL TYPE D) FIRST FLOOR PLAN

1

# BUNGALOW (TYPE D) FIRST FLOOR ISOMETRIC PLAN