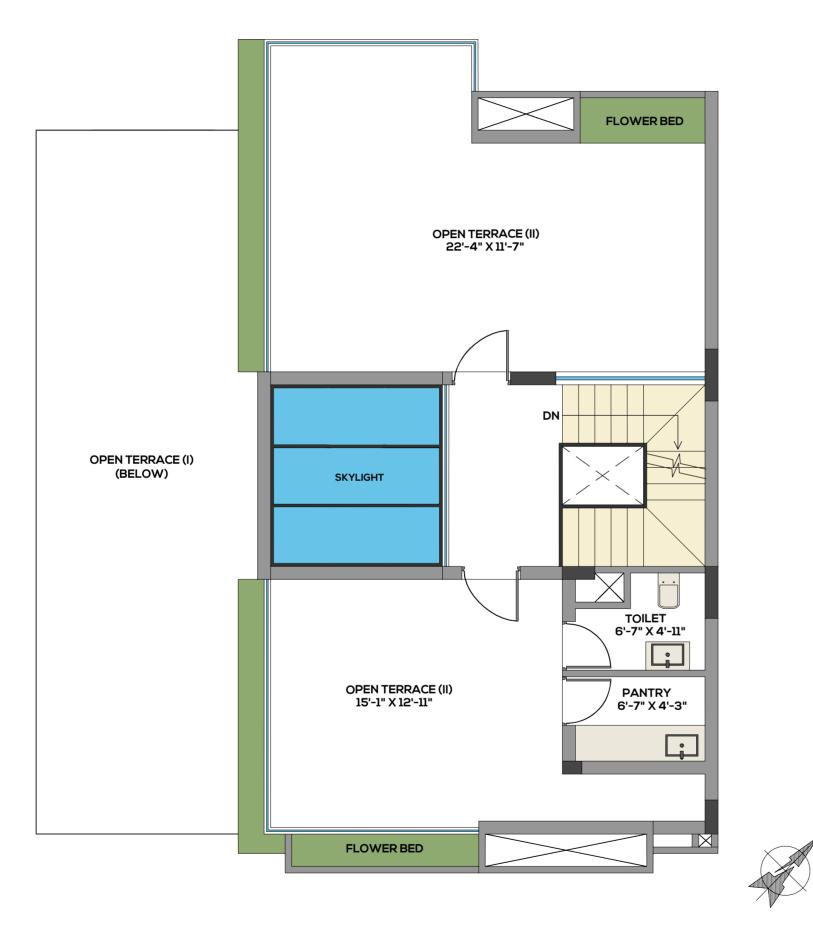

# BUNGALOW (TYPICAL TYPE A) SECOND FLOOR PLAN

\_\_\_\_\_

BUNGALOW (TYPE A) SECOND FLOOR ISOMETRIC PLAN