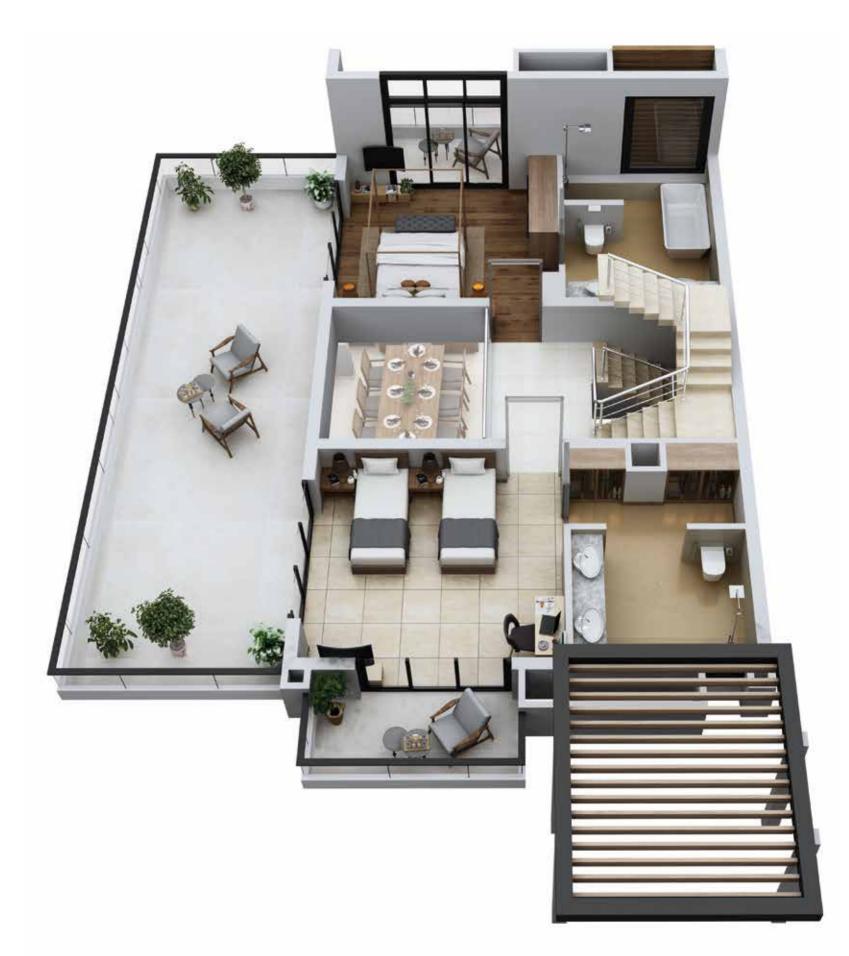

# BUNGALOW (TYPICAL TYPE D) FIRST FLOOR PLAN

1

# BUNGALOW (TYPE D) FIRST FLOOR ISOMETRIC PLAN