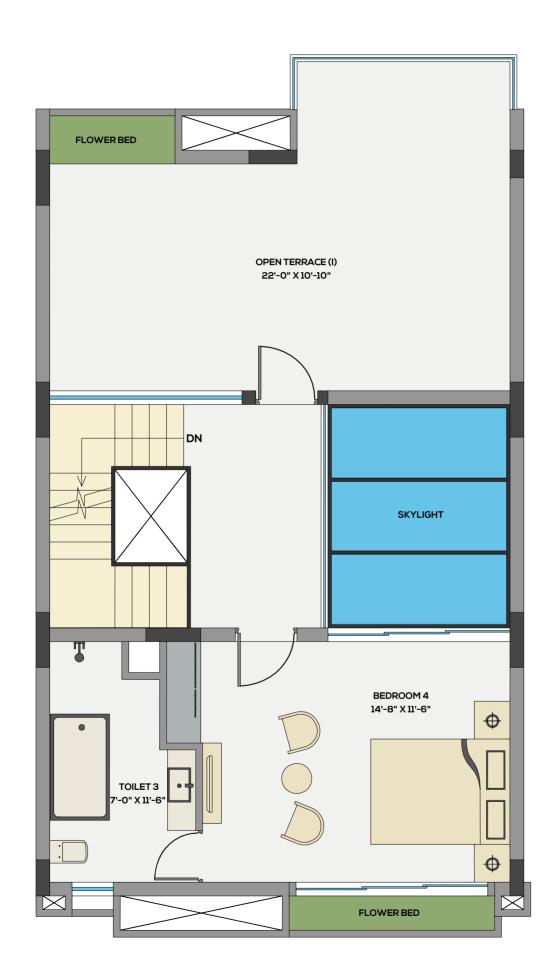

# BUNGALOW (TYPICAL TYPE A) SECOND FLOOR PLAN

\_\_\_\_\_

BUNGALOW (TYPE A) SECOND FLOOR ISOMETRIC PLAN